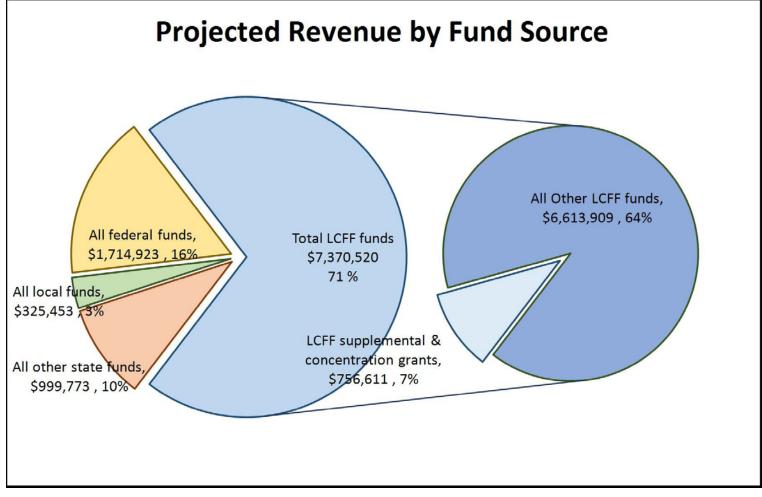

#### PUBLIC HEARINGS

A. LCAP Plan – President Brown announced the opening of a public hearing for the 2023-2024 LCAP plan at 7:09 p.m. Overview was read. No public comment. President Brown closed the public hearing at 7:10 p.m.