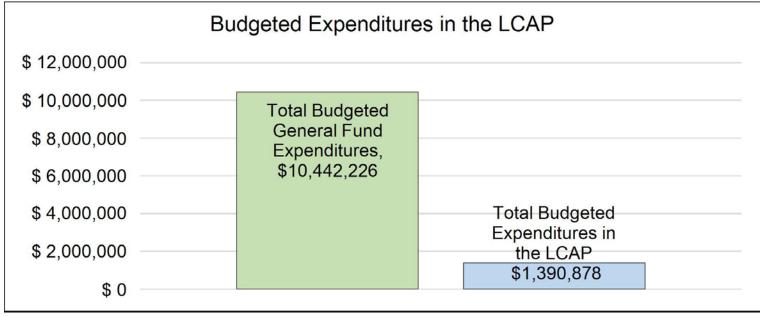

#### PUBLIC HEARINGS

A. LCAP Plan – President Brown announced the opening of a public hearing for the 2023-2024 LCAP plan at 7:09 p.m. Overview was read. No public comment. President Brown closed the public hearing at 7:10 p.m.