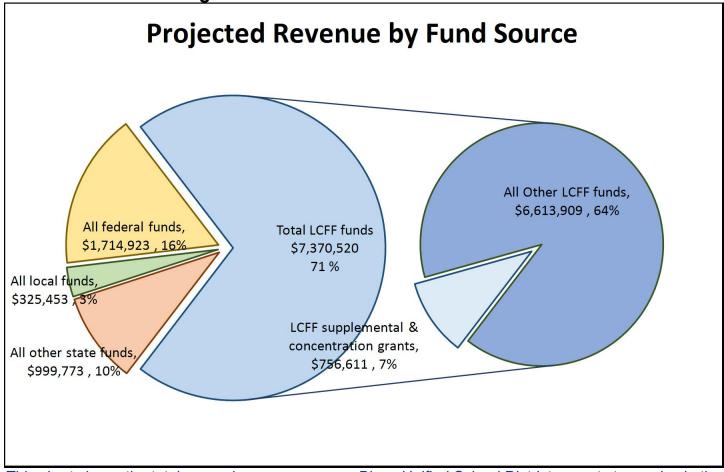

B. 2023/2024 Original Budget – President Brown announced the opening of a public hearing for the 2023-2024 Original Budget at 7:11 p.m. CBO Analyn Dyer presented the budget via Power Point. No public comment. President Brown closed the public hearing at 7:38 p.m.