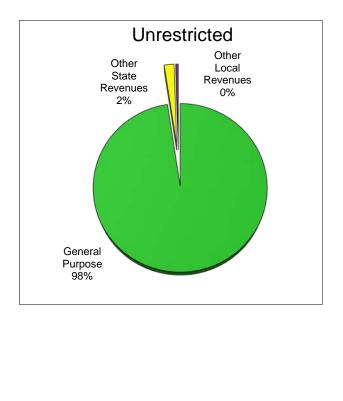

B. 2023/2024 Original Budget – President Brown announced the opening of a public hearing for the 2023-2024 Original Budget at 7:11 p.m. CBO Analyn Dyer presented the budget via Power Point. No public comment. President Brown closed the public hearing at 7:38 p.m.