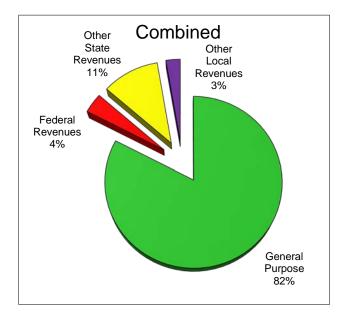

B. 2023/2024 Original Budget – President Brown announced the opening of a public hearing for the 2023-2024 Original Budget at 7:11 p.m. CBO Analyn Dyer presented the budget via Power Point. No public comment. President Brown closed the public hearing at 7:38 p.m.