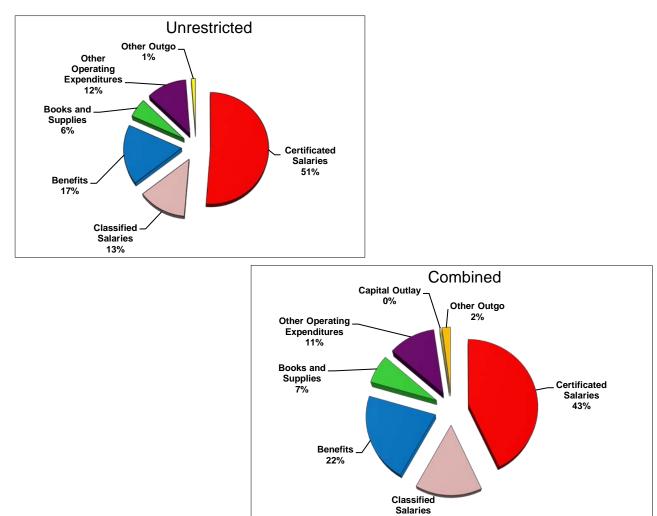

B. 2023/2024 Original Budget – President Brown announced the opening of a public hearing for the 2023-2024 Original Budget at 7:11 p.m. CBO Analyn Dyer presented the budget via Power Point. No public comment. President Brown closed the public hearing at 7:38 p.m.