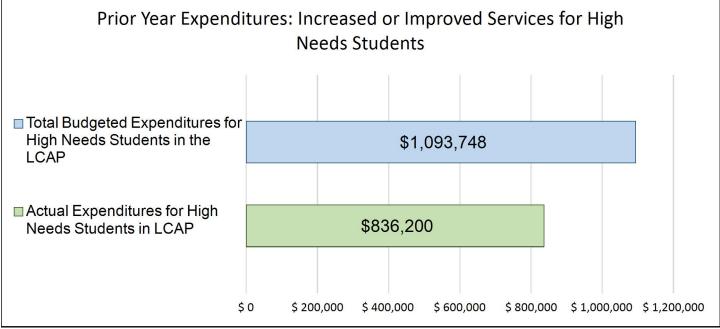

strict. These expenditures include educational and operational costs such as Special Education, Grant Programs, contracted services, utilities, supplies and services.

#### Increased or Improved Services for High Needs Students in the LCAP for the 2023-24 School Year

In 2023-24, Biggs Unified School District is projecting it will receive \$756611 based on the enrollment of foster youth, English learner, and low-income students. Biggs Unified School District must describe how it intends to increase or improve services for high needs students in the LCAP. Biggs Unified School District plans to spend \$1093748 towards meeting this requirement, as described in the LCAP.

## **LCFF Budget Overview for Parents**

#### Update on Increased or Improved Services for High Needs Students in 2022-23



This chart compares what Biggs Unified School District budgeted last year in the LCAP for actions and services that contribute to increasing or improving services for high needs students with what Biggs Unified School District estimates it has spent on actions and services that contribute to increasing or improving services for high needs students in the current year.

The text description of the above chart is as follows: In 2022-23, Biggs Unified School District's LCAP budgeted \$1093748 for planned actions to increase or improve services for high needs students. Biggs Unified School District actually spent \$836200 for actions to increase or improve services for high needs students in 2022-23.

| <b>Biggs Unified</b> |  |
|----------------------|--|
| Butte County         |  |

| Bigg