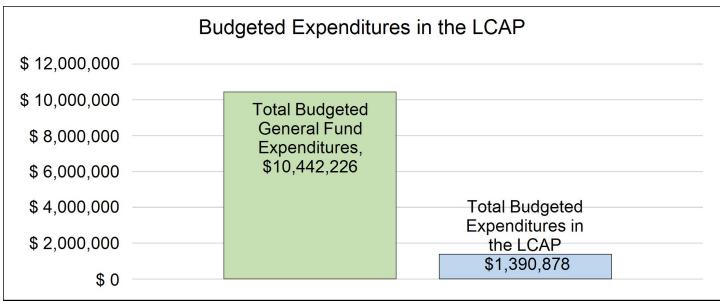

from all sources.

The text description for the above chart is as follows: The total revenue projected for Biggs Unified School District is \$10,410,669, of which \$7370520 is Local Control Funding Formula (LCFF), \$999773 is other state funds, \$325453 is local funds, and \$1714923 is federal funds. Of the \$7370520 in LCFF Funds, \$756611 is generated based on the enrollment of high needs students (foster youth, English learner, and low-income students).

## **LCFF Budget Overview for Parents**

The LCFF gives school districts more flexibility in deciding how to use state funds. In exchange, school districts must work with parents, educators, students, and the community to develop a Local Control and Accountability Plan (LCAP) that shows how they will use these funds to serve students.



This chart provides a quick summary of how much Biggs Unified School District plans to spend for 2023-24. It shows how much of the total is tied to planned actions and services in the LCAP.

The text description of the above chart is as follows: Biggs Unified School District plans to spend \$10442226 for the 2023-24 school year. Of that amount, \$1390878 is tied to actions/services in the LCAP and \$9,051,348 is not included in the LCAP. The budgeted expenditures that are not included in the LCAP will be used for the following:

The expenditures not included in the Local Control and Accountability Plan (LCAP) on the General Fund are other programs, administrative and operational costs to operate Biggs Unified School District. These expenditures include educational and operational costs s